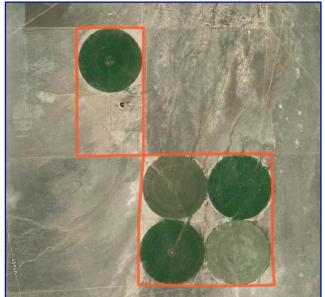

## 937+/- DEEDED ACRES, 625 CERTIFIED WATER RIGHTED ACRES

5 Zimmatic pivots, 3 wells, with main lines all connected with each pivot making for constant water in case of a well breakdown. Two wells have variable frequency drives, two of three wells with new motors, one with a new pump. Two of the wells are pumping well below their full capability. Pumping around 5,500 gpm thru the season. Currently 500 acres in alfalfa, 125 acres in orchard grass. Alfalfa produces 5.5-6.5 tones per acre per season. The alfalfa fields are not fertilized. The orchard is fertilized and pushes 6-7 tons consistently. All 5 fields will have stands of less than 3 years old by spring 2022. (1 field planted this spring)