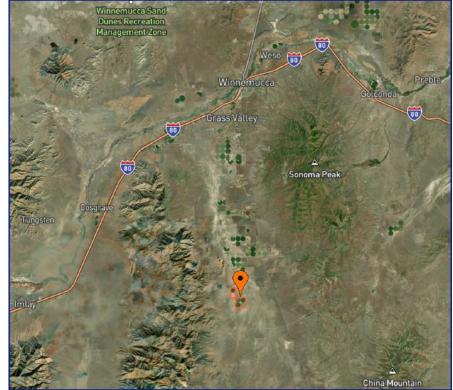

full capability. Pumping around 5,500 gpm thru the season. Currently 500 acres in alfalfa, 125 acres in orchard grass. Alfalfa produces 5.5-6.5 tones per acre per season. The alfalfa fields are not fertilized. The orchard is fertilized and pushes 6-7 tons consistently. All 5 fields will have stands of less than 3 years old by spring 2022. (1 field planted this spring)

Older mobile home that has been recently remodeled and in good shape. Fishing pond and deck in back. Home is about 1,800 square feet plus a sunroom that is not included in the square footage. Small shop and cattle set up including corrals. Multiple developed stack yards and pivot track graveling has been improved in the last 5 years, as well as extensive electrical cleanup to the pivot

wiring. Call for more information.





Price \$4,500,000
For more information contact Pete Nevin or Morgan Nevin 775-829-2122, www.FarWestRealEstate.com