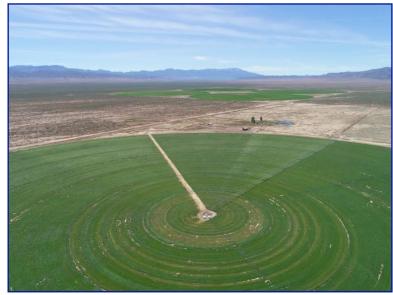

## 937+/- DEEDED ACRES, 625 CERTIFIED WATER RIGHTED ACRES

5 Zimmatic pivots, 3 wells, with main lines all connected with each pivot making for constant water in case of a well breakdown. Two wells have variable frequency drives, two of three wells with new motors, one with a new pump. Two of the wells are pumping well below their full capability. Pumping around 5,500 gpm thru the season. Currently 500 acres in alfalfa, 125 acres in orchard grass. Alfalfa produces 5.5-6.5 tones per acre per season. The alfalfa fields are not fertilized. The orchard is fertilized and pushes 6-7 tons consistently. All 5 fields will have stands of less than 3 years old by spring 2022. (1 field planted this spring)