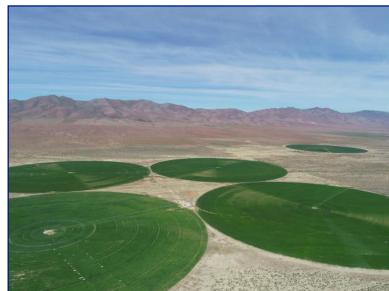

## 937+/- DEEDED ACRES, 625 CERTIFIED WATER RIGHTED ACRES

5 Zimmatic pivots, 3 wells, with main lines all connected with each pivot making for constant water in case of a well breakdown. Two wells have variable frequency drives, two of three wells with new motors, one with a new pump. Two of the wells are pumping well below their full capability. Pumping around 5,500 gpm thru the season. Currently 500 acres in alfalfa, 125 acres in orchard grass. Alfalfa produces 5.5-6.5 tones per acre per season. The alfalfa fields are not fertilized. The orchard is fertilized and pushes 6-7 tons consistently. All 5 fields will have stands of less than 3 years old by spring 2022. (1 field planted this spring)