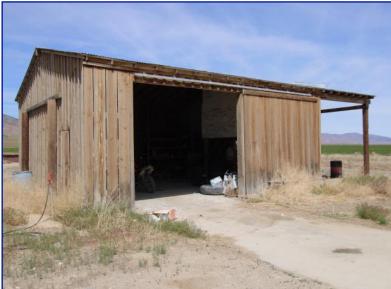

Older mobile home that has been recently remodeled and in good shape. Fishing pond and deck in back. Home is about 1,800 square feet plus a sunroom that is not included in the square footage. Small shop and cattle set up including corrals. Multiple developed stack yards and pivot track graveling has been improved in the last 5 years, as well as extensive electrical cleanup to the pivot