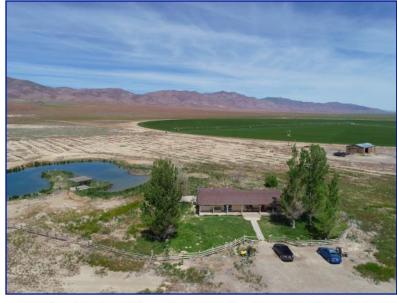

Older mobile home that has been recently remodeled and in good shape. Fishing pond and deck in back. Home is about 1,800 square feet plus a sunroom that is not included in the square footage. Small shop and cattle set up including corrals. Multiple developed stack yards and pivot track graveling has been improved in the last 5 years, as well as extensive electrical cleanup to the pivot