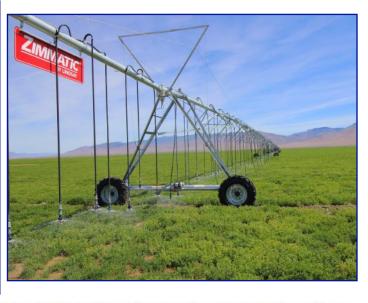

## 937+/- DEEDED ACRES, 625 CERTIFIED WATER RIGHTED ACRES

5 Zimmatic pivots, 3 wells, with main lines all connected with each pivot making for constant water in case of a well breakdown. Two wells have variable frequency drives, two of three wells with new motors, one with a new pump. Two of the wells are pumping well below their full capability. Pumping around 5,500 gpm thru the season. Currently 500 acres in alfalfa, 125 acres in orchard grass. Alfalfa produces 5.5-6.5 tones per acre per season. The alfalfa fields are not fertilized. The orchard is fertilized and pushes 6-7 tons consistently. All 5 fields will have stands of less than 3 years old by spring 2022. (1 field planted this spring)