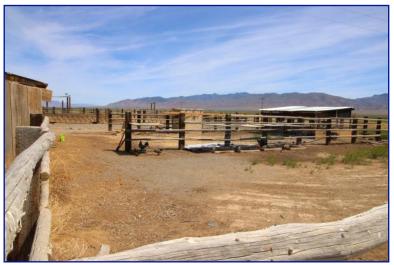

Older mobile home that has been recently remodeled and in good shape. Fishing pond and deck in back. Home is about 1,800 square feet plus a sunroom that is not included in the square footage. Small shop and cattle set up including corrals. Multiple developed stack yards and pivot track graveling has been improved in the last 5 years, as well as extensive electrical cleanup to the pivot