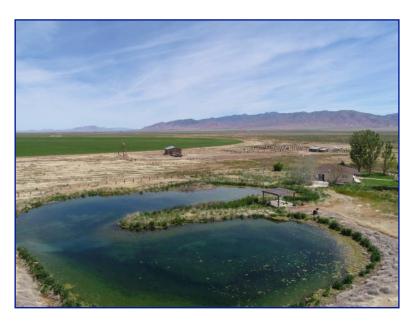

Older mobile home that has been recently remodeled and in good shape. Fishing pond and deck in back. Home is about 1,800 square feet plus a sunroom that is not included in the square footage. Small shop and cattle set up including corrals. Multiple developed stack yards and pivot track graveling has been improved in the last 5 years, as well as extensive electrical cleanup to the pivot