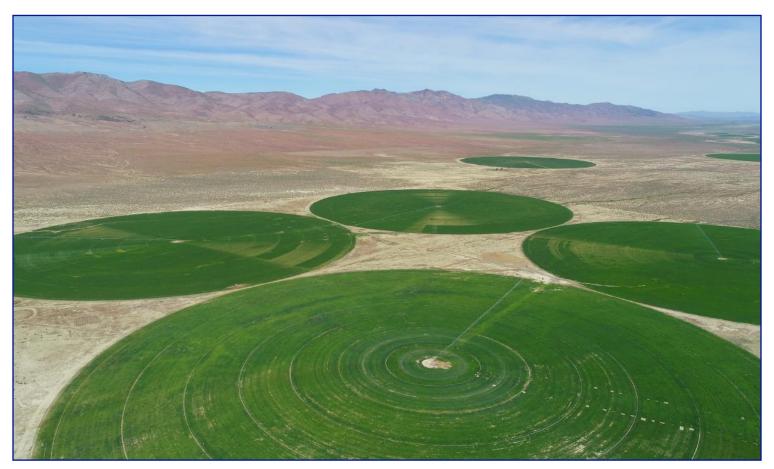

## 937+/- DEEDED ACRES, 625 CERTIFIED WATER RIGHTED ACRES

5 Zimmatic pivots, 3 wells, with main lines all connected with each pivot making for constant water in case of a well breakdown. Two wells have variable frequency drives, two of three wells with new motors, one with a new pump. Two of the wells are pumping well below their full capability. Pumping around 5,500 gpm thru the season. Currently 500 acres in alfalfa, 125 acres in orchard grass. Alfalfa produces 5.5-6.5 tones per acre per season. The alfalfa fields are not fertilized. The orchard is fertilized and pushes 6-7 tons consistently. All 5 fields will have stands of less than 3 years old by spring 2022. (1 field planted this spring)